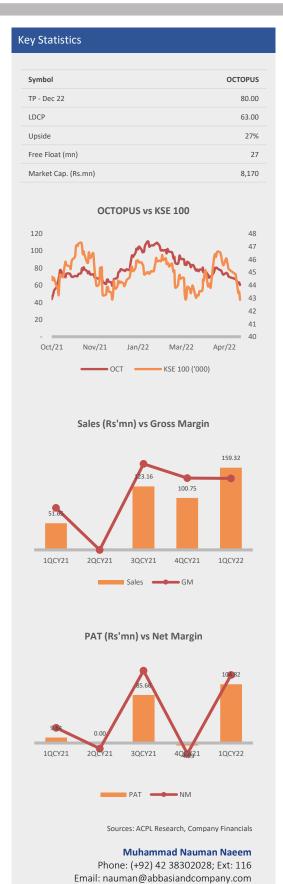

The company has posted a revenue of Rs159mn against Rs52mn in SPLY, recording a growth of 208% YoY. We note that this growth is attributed to the higher maintenance contracts and higher exports.

The gross margin has been expanded to 69.3% as compared to 40.8% during SPLY.

SG&A expenses have grown by 263% YoY to Rs19mn as compared to Rs5mn during SPLY.

Lastly, the effective taxation has been decreased to 6.4% as compared to 38.9% during SPLY.

OCTOPUS is currently trading at CY22E PE of 13.38x. Further, the scrip is also trading at CY22E PB of 6.31x. We maintain our BUY stance with a DCF-based Dec – 22 TP of Rs80 which provides an upside of 27%.

| Rupees' millions        | 1QCY22 | 1QCY21 | YoY      | CY21  | CY20  | YoY       |
|-------------------------|--------|--------|----------|-------|-------|-----------|
| Net Sales               | 159    | 52     | 208.4% ▲ | 625   | 277   | 125.6% ▲  |
| Cost of Sales           | 49     | 31     | 59.7% ▲  | 152   | 8     | 1860.0% ▲ |
| Gross Profit            | 110    | 21     | 424.6% ▲ | 473   | 269   | 75.7% ▲   |
| SG&A Expenses           | 19     | 5      | 263.2% ▲ | 124   | 15    | 706.7% ▲  |
| Other Expenses          | 0      | 0      |          |       | 0.2   |           |
| Other Income            | 21     | 0      |          | 11    | 0     |           |
| Operating Profit        | 112    | 16     | 608.9% ▲ | 361   | 254   | 42.1% ▲   |
| Finance Cost            | 0.0    | 0.0    | 34.6% ▼  | -0.11 | -0.04 | 197.3% ▲  |
| Profit Before Taxation  | 112    | 16     | 609.9% ▲ | 361   | 254   | 42.1% ▲   |
| Taxation                | 7      | 6      | 16.3% ▲  | 15    | 34    | 57.4% ▼   |
| Profit After Taxation   | 105    | 10     | 987.8% 🛦 | 346   | 220   | 57.5% ▲   |
| Earnings Per Share      | 0.77   | 0.07   | 987.8% ▲ | 2.53  | 1.61  | 57.4% ▲   |
| Dividend                | 0.00   | 0.00   |          | 0.00  | 0.00  |           |
| Bonus                   | 0%     | 0%     |          | 0%    | 0%    |           |
|                         |        |        |          |       |       |           |
| Gross Margin            | 69.3%  | 40.8%  | 28.6% ▲  | 75.7% | 97.2% | 21.5% ▼   |
| SG&A Expenses to Sales  | 12.0%  | 10.2%  | 1.8% ▲   | 19.8% | 5.5%  | 14.3% ▲   |
| Other Expenses to Sales | 0.0%   | 0.0%   | -        | 0.0%  | 0.1%  | 0.1% ▼    |
| Other Income to Sales   | 12.9%  | 0.0%   | 12.9% ▲  | 1.8%  | 0.0%  | 1.8% ▲    |
| Effective Taxation      | 6.4%   | 38.9%  | 32.5% ▼  | 4.0%  | 13.4% | 9.4% ▼    |
| Net Margin              | 65.8%  | 18.7%  | 47.1% ▲  | 55.4% | 79.3% | 24.0% ▼   |